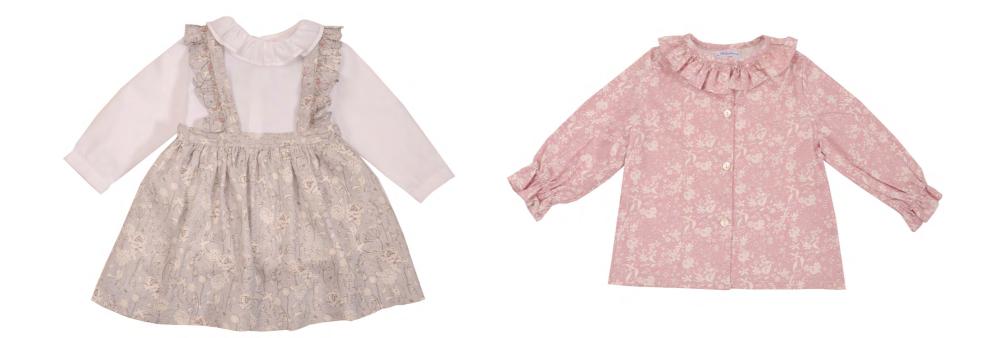

21008

21087 (grey)

21096 (shirt) 21012 (bolero) 21013 (skirt)

21092 (blouse) 21013 (skirt)

21017 (blouse) 21016 (bloomer)

21030 21042 21045 (jacket) 21086 21071 (shirt) 21079 (short) 21071 (shirt) 21044 (bermuda) 80wtie (TT211)

21048 21043 21047 21084

21061 21032 21062 21034 (set) 21060 21077 (shirt) 21066 (dungarees) Bowtie (navy)

21095

21058 (shirt) 21057 (dungarees) Bowtie (navy)

21071 (shirt) 21076 (dungarees)

21059 (set)

21085 21049 21014 21051