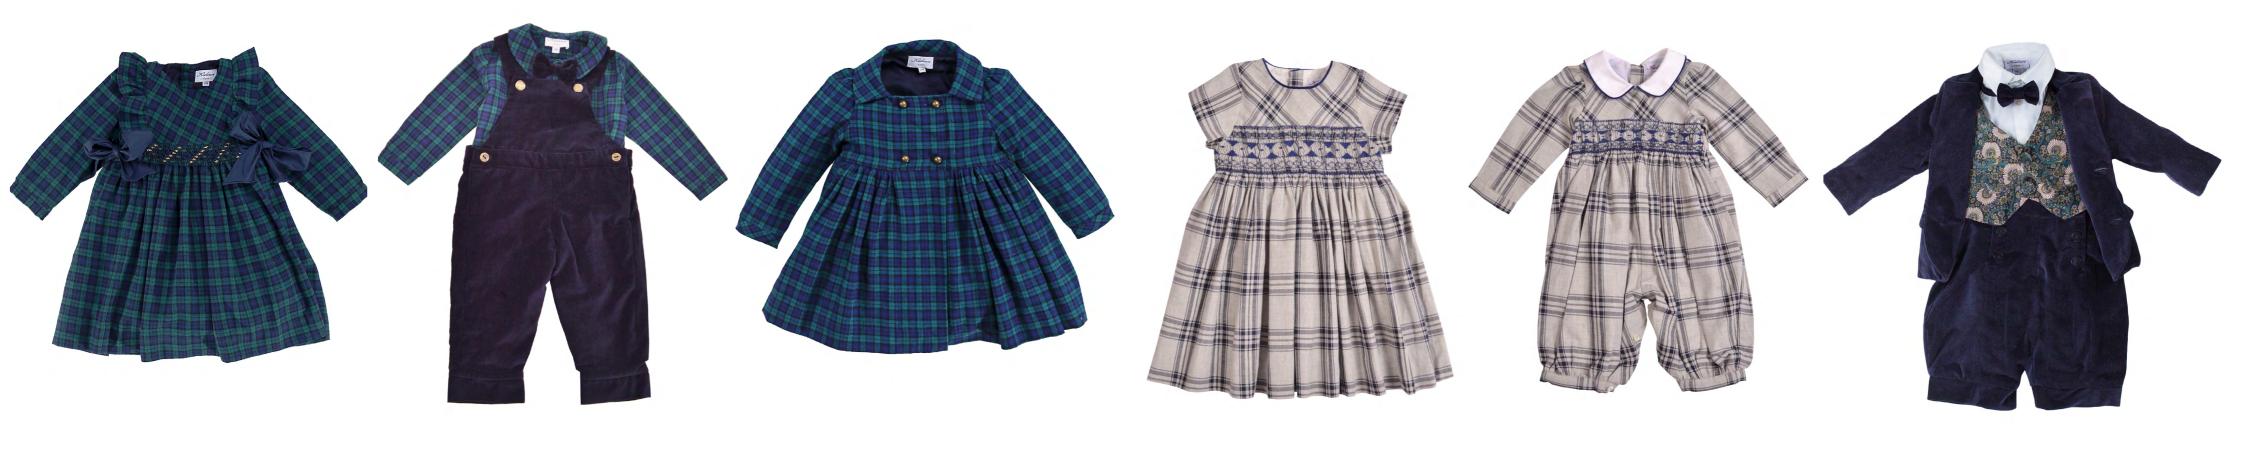

## BIRD SONG

21001 21091 (blouse) 21004 21003 (bloomer)

21093 (blouse) 21002 (skirt)

21005

21009

21010

Headband TC210 TC211

21011

21008

21087 (grey)

21096 (shirt) 21012 (bolero) 21013 (skirt)

21092 (blouse) 21013 (skirt)

21017 (blouse) 21016 (bloomer)

21030 21042 21045 (jacket) 21086 21071 (shirt) 21079 (short) 21071 (shirt) 21044 (bermuda) 80wtie (TT211)