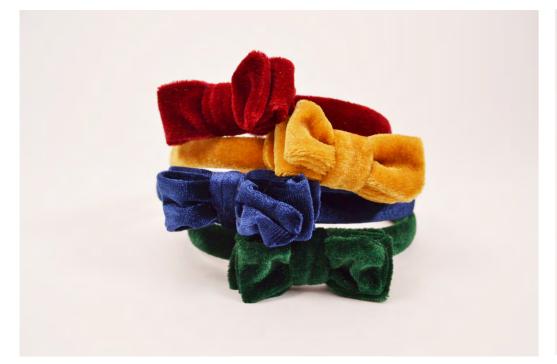

## **ACCESSORIES**\*

Headbands in velvet:

TV215 (red)

TV217 (mustard)

TV219 (navy)

TV214 (green)

\* create yours!
you can pick
whatever fabric
from our collection

Headbands in Tartan : TT212 (navy/red tartan) TT211 (grey tartan) TT210 (blackwatch)