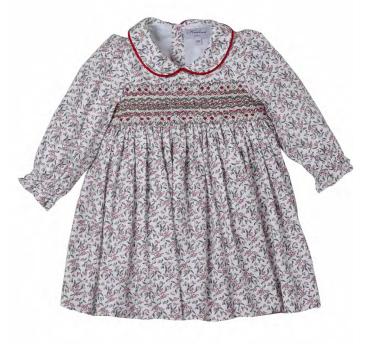

In counterpoint, a nude pink and vintage palette with pearl gray gives the collection a soft touch.

Gold and bronze buttons give the collection a chic finish.

Come take this walk with us:)

## BIRD SONG

21001 21091 (blouse) 21004 21003 (bloomer)

21093 (blouse) 21002 (skirt)

21005

21009

21010

Headband TC210 TC211

21011

21008

21087 (grey)

21096 (shirt) 21012 (bolero) 21013 (skirt)

21092 (blouse) 21013 (skirt)

21017 (blouse) 21016 (bloomer)

21030 21042 21045 (jacket) 21086 21071 (shirt) 21079 (short) 21071 (shirt) 21044 (bermuda) 80wtie (TT211)