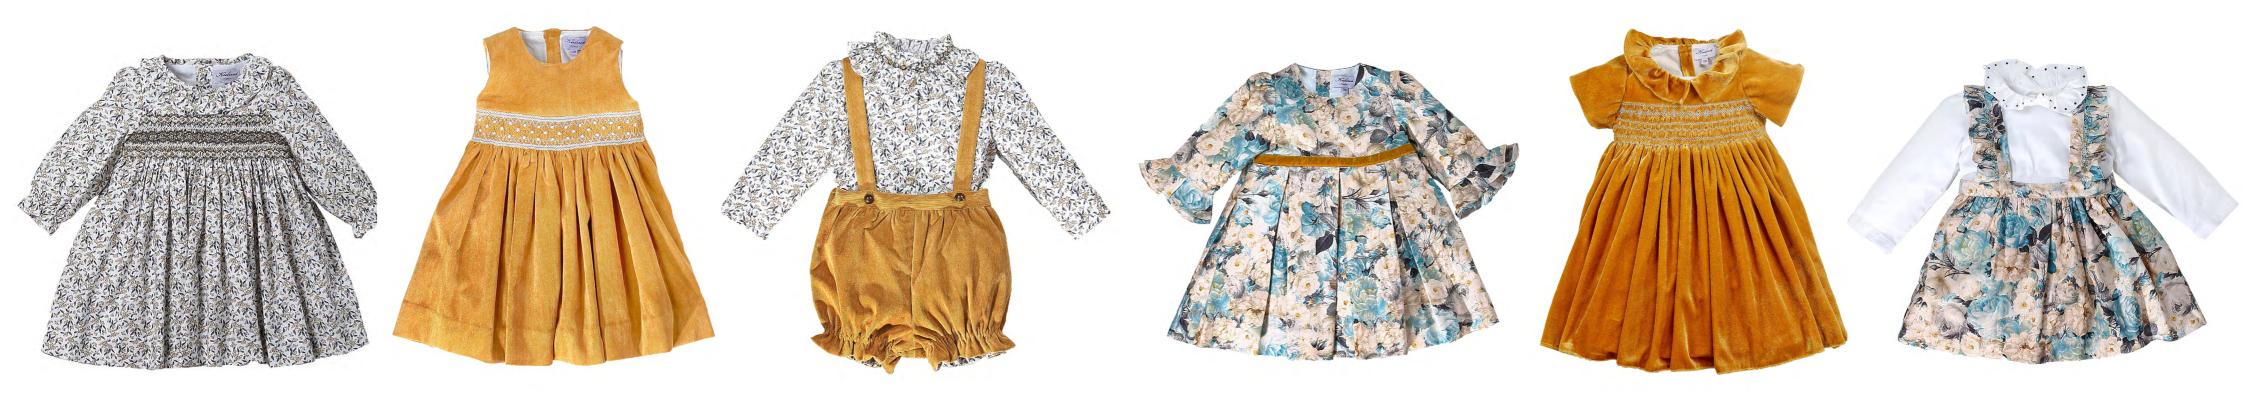

It is throughout this winter walk that we have built our collection.

Inspired by this autumn/winter color palette, for girls, we designed sumptuous dresses; for boys, there are impeccably cut suits. **The indispensable Hermes red velvet is mixed with gray and saffron.** We also venture this season into large, **romantic prints** in cobalt blue and coral digital print, velvet with a paisley print and **sequined tulle** for a touch of magic.

In counterpoint, a nude pink and vintage palette with pearl gray gives the collection a soft touch.

Gold and bronze buttons give the collection a chic finish.

Come take this walk with us:)