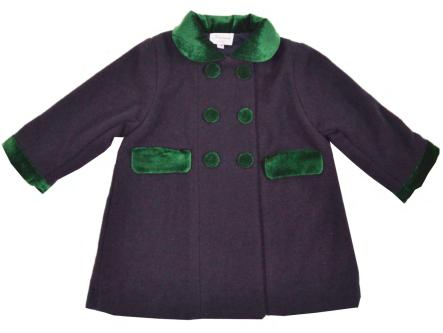

It is throughout this winter walk that we have built our collection.

Inspired by this autumn/winter color palette, for girls, we designed sumptuous dresses; for boys, there are impeccably cut suits. **The indispensable Hermes red velvet is mixed with gray and saffron.** We also venture this season into large, **romantic prints** in cobalt blue and coral digital print, velvet with a paisley print and **sequined tulle** for a touch of magic.

21008

21087 (grey)

21096 (shirt) 21012 (bolero) 21013 (skirt)

21092 (blouse) 21013 (skirt)

21017 (blouse) 21016 (bloomer)

21030 21042 21045 (jacket) 21086 21071 (shirt) 21079 (short) 21071 (shirt) 21044 (bermuda) 80wtie (TT211)