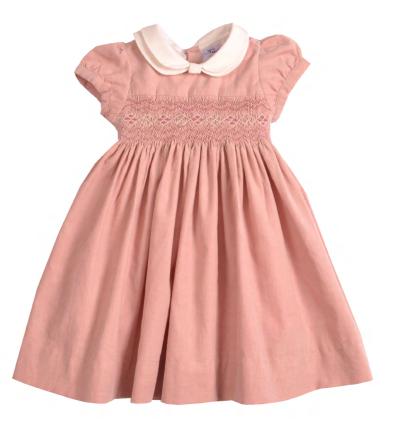

21008

21087 (grey)

21096 (shirt) 21012 (bolero) 21013 (skirt)

21092 (blouse) 21013 (skirt)

21017 (blouse) 21016 (bloomer)

21030 21042 21045 (jacket) 21086 21071 (shirt) 21079 (short) 21071 (shirt) 21044 (bermuda) 80wtie (TT211)

21048 21043 21047 21084

21061 21032 21062 21034 (set) 21060 21077 (shirt) 21066 (dungarees) Bowtie (navy)

21095

21058 (shirt) 21057 (dungarees) Bowtie (navy)

21071 (shirt) 21076 (dungarees)

21059 (set)

21085 21049 21014 21051