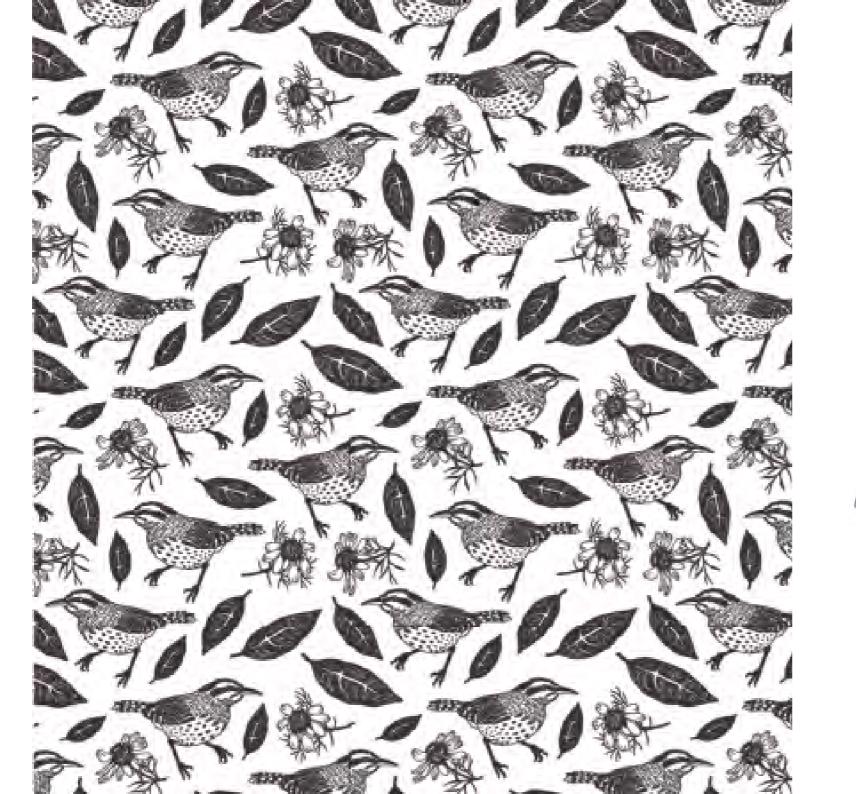

## BIRD SONG

21001 21091 (blouse) 21004 21003 (bloomer)

21093 (blouse) 21002 (skirt)

21005

21009

21010

Headband TC210 TC211

21011