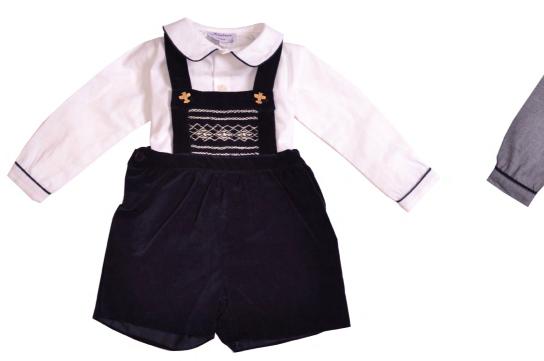

# FROM THE TREETOPS

21035 21036 21090 21031 21033 21083

21081 (set)

21071 (shirt) 21037 (dungarees)

21038(bermuda) 21039(jacket) 21070 (gilet) 21041 (shirt)

21093 (blouse) 21026 (skirt)

21065 (shirt) 21066 (dungarees) Bowtie (navy)