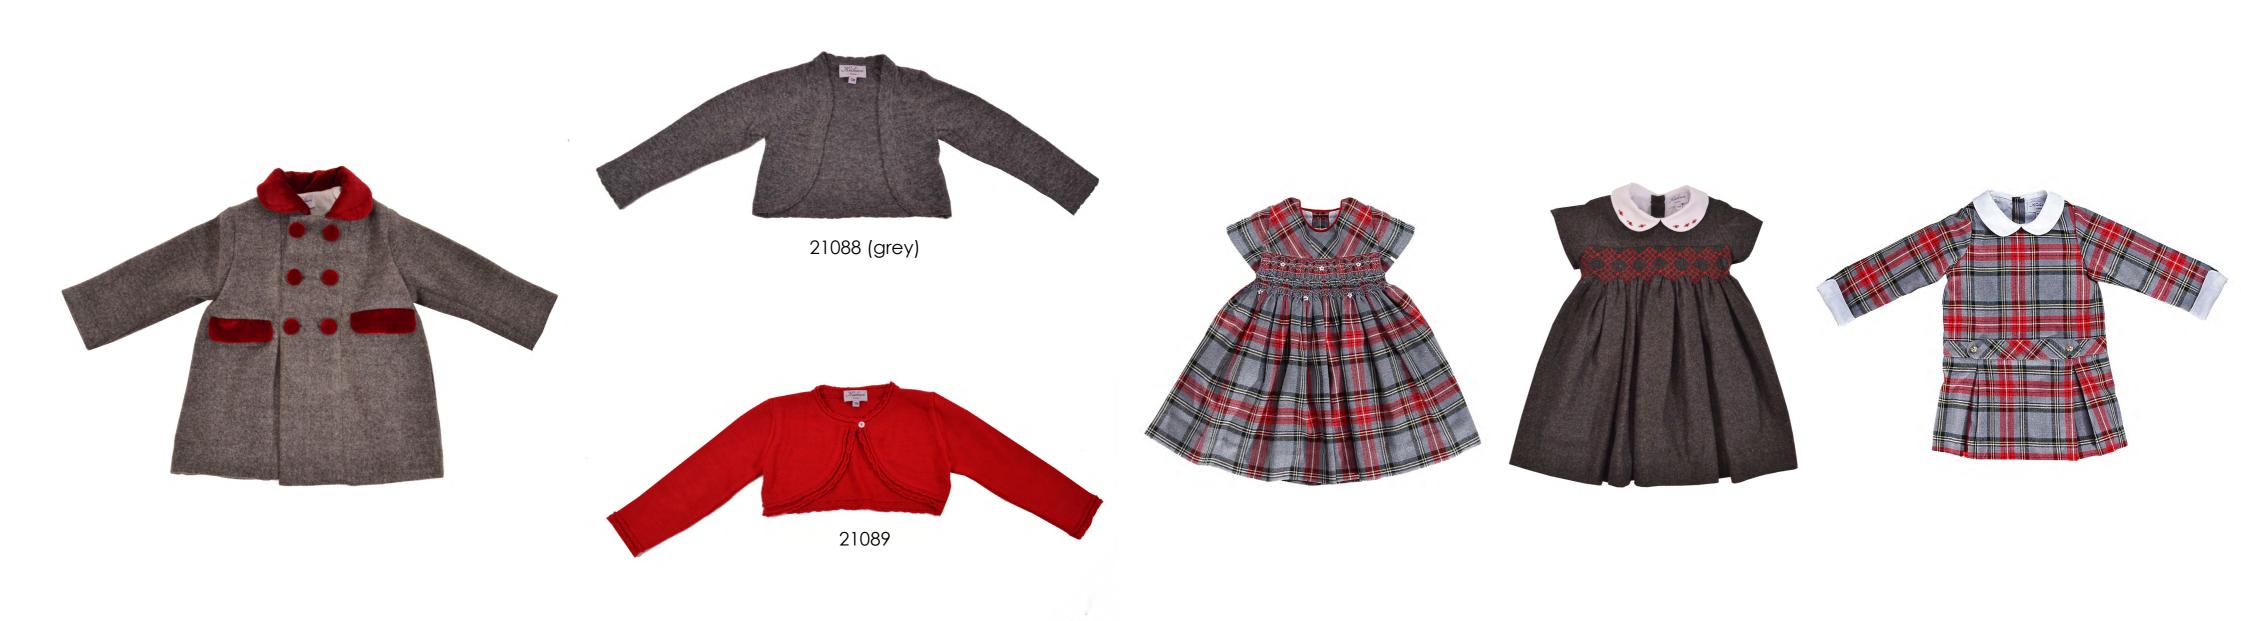

21008

21087 (grey)

21096 (shirt) 21012 (bolero) 21013 (skirt)

21092 (blouse) 21013 (skirt)

21017 (blouse) 21016 (bloomer)

21030 21042 21045 (jacket) 21086 21071 (shirt) 21079 (short) 21071 (shirt) 21044 (bermuda) 80wtie (TT211)