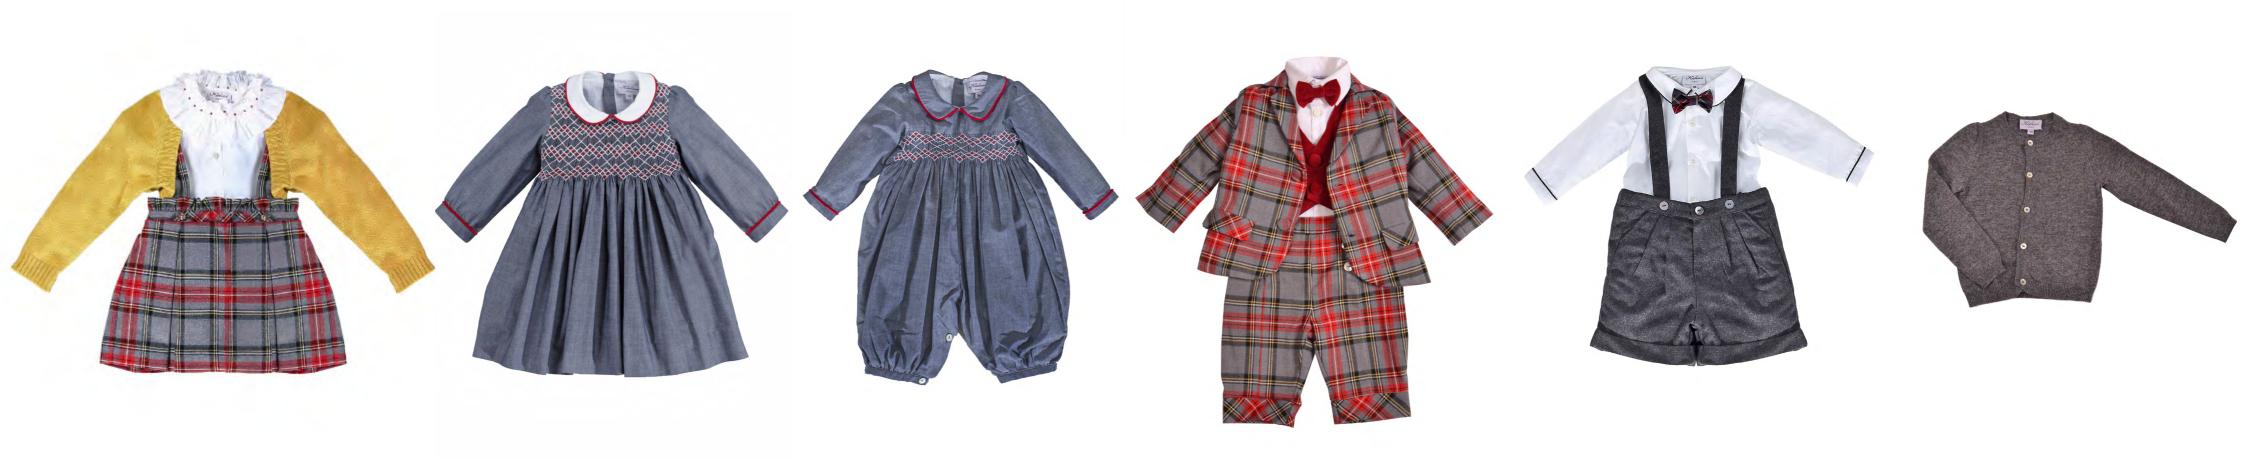

21048 21043 21047 21084

21061 21032 21062 21034 (set) 21060 21077 (shirt) 21066 (dungarees) Bowtie (navy)

21095

21058 (shirt) 21057 (dungarees) Bowtie (navy)

21071 (shirt) 21076 (dungarees)

21059 (set)

21085 21049 21014 21051

21096 (blouse) 21050 (skirt)

21054

21055

21052(bermuda) 21053(jacket) 21046(gilet) 21041(shirt)

21071 (shirt) 21080 (short) Bowtie (TT212)

21019 21022 21020 (blouse) 21023 21024 (blouse) 21024 (skirt)

21071 (shirt) 21075 (dungarees)