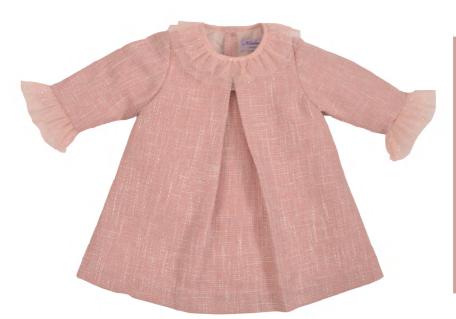

# FROM THE TREETOPS

21035 21036 21090 21031 21033 21083

21081 (set)

21071 (shirt) 21037 (dungarees)

21038(bermuda) 21039(jacket) 21070 (gilet) 21041 (shirt)

21093 (blouse) 21026 (skirt)

21065 (shirt) 21066 (dungarees) Bowtie (navy)