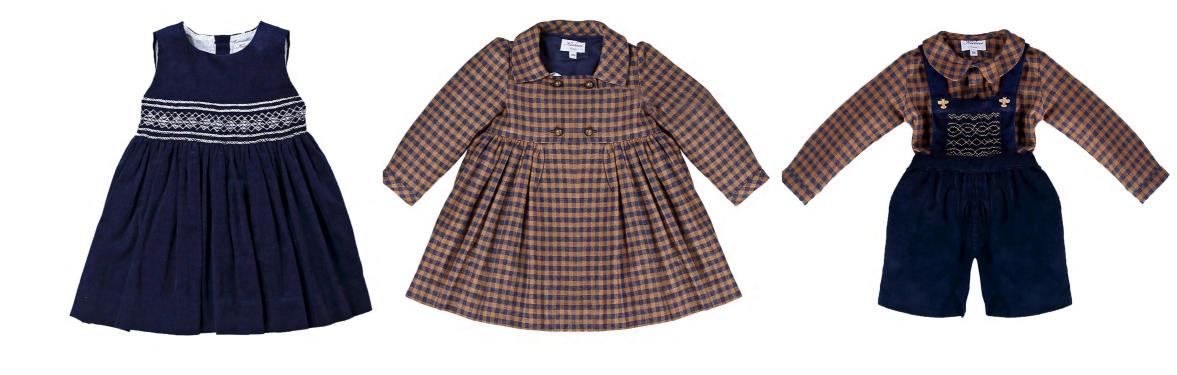

21008

21087 (grey)

21096 (shirt) 21012 (bolero) 21013 (skirt)

21092 (blouse) 21013 (skirt)

21017 (blouse) 21016 (bloomer)

21030 21042 21045 (jacket) 21086 21071 (shirt) 21079 (short) 21071 (shirt) 21044 (bermuda) 80wtie (TT211)

21048 21043 21047 21084

21061 21032 21062 21034 (set) 21060 21077 (shirt) 21066 (dungarees) Bowtie (navy)

21095

21058 (shirt) 21057 (dungarees) Bowtie (navy)

21071 (shirt) 21076 (dungarees)

21059 (set)

21085 21049 21014 21051