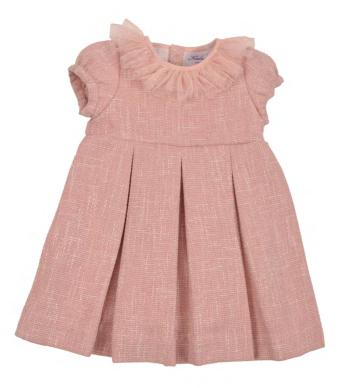

# FROM THE TREETOPS

21035 21036 21090 21031 21033 21083

21081 (set)

21071 (shirt) 21037 (dungarees)

21038(bermuda) 21039(jacket) 21070 (gilet) 21041 (shirt)

21093 (blouse) 21026 (skirt)

21065 (shirt) 21066 (dungarees) Bowtie (navy)