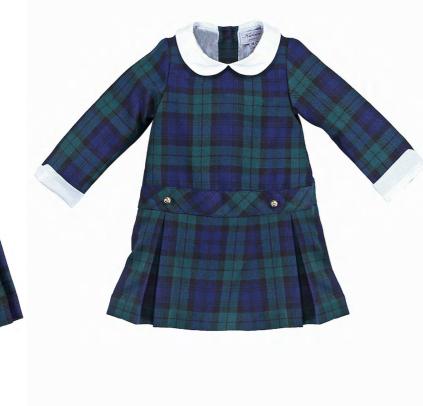

## BIRD SONG

21001 21091 (blouse) 21004 21003 (bloomer)

21093 (blouse) 21002 (skirt)

21005

21009

21010

Headband TC210 TC211

21011