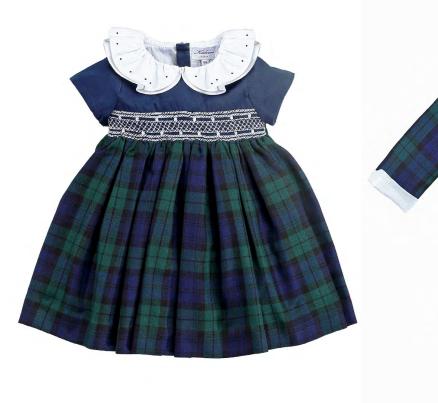

## BIRD SONG

21001 21091 (blouse) 21004 21003 (bloomer)

21093 (blouse) 21002 (skirt)

21005

21009

21010

Headband TC210 TC211

21011