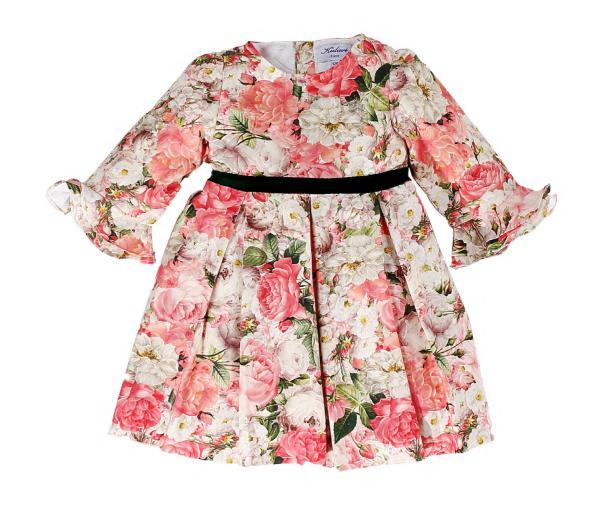

It is throughout this winter walk that we have built our collection.

Inspired by this autumn/winter color palette, for girls, we designed sumptuous dresses; for boys, there are impeccably cut suits. **The indispensable Hermes red velvet is mixed with gray and saffron.** We also venture this season into large, **romantic prints** in cobalt blue and coral digital print, velvet with a paisley print and **sequined tulle** for a touch of magic.

In counterpoint, a nude pink and vintage palette with pearl gray gives the collection a soft touch.

Gold and bronze buttons give the collection a chic finish.

Come take this walk with us:)