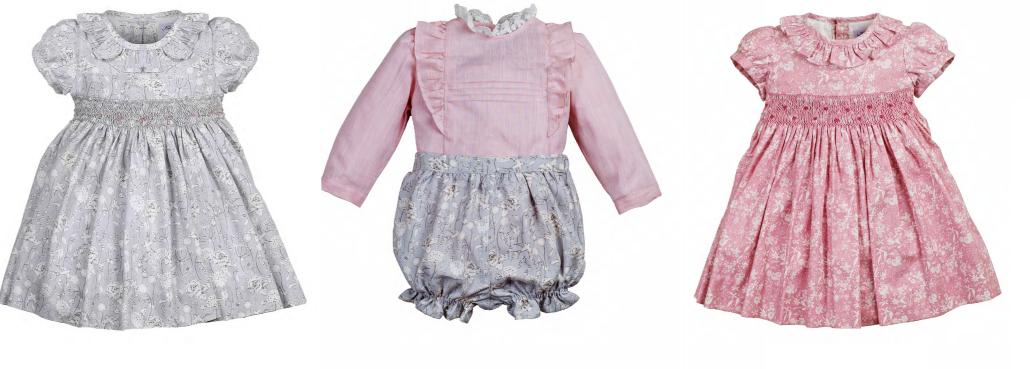

## BIRD SONG

21001 21091 (blouse) 21004 21003 (bloomer)

21093 (blouse) 21002 (skirt)

21005

21009

21010

Headband TC210 TC211

21011

21008

21087 (grey)

21096 (shirt) 21012 (bolero) 21013 (skirt)

21092 (blouse) 21013 (skirt)

21017 (blouse) 21016 (bloomer)

21030 21042 21045 (jacket) 21086 21071 (shirt) 21079 (short) 21071 (shirt) 21044 (bermuda) 80wtie (TT211)