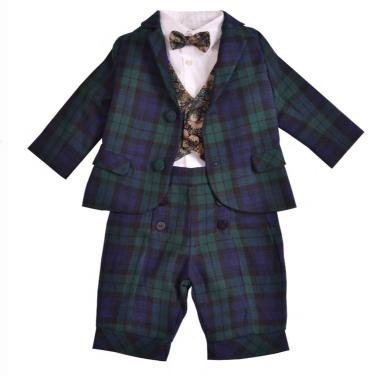

It is throughout this winter walk that we have built our collection.

Inspired by this autumn/winter color palette, for girls, we designed sumptuous dresses; for boys, there are impeccably cut suits. **The indispensable Hermes red velvet is mixed with gray and saffron.** We also venture this season into large, **romantic prints** in cobalt blue and coral digital print, velvet with a paisley print and **sequined tulle** for a touch of magic.

21008

21087 (grey)

21096 (shirt) 21012 (bolero) 21013 (skirt)

21092 (blouse) 21013 (skirt)

21017 (blouse) 21016 (bloomer)

21030 21042 21045 (jacket) 21086 21071 (shirt) 21079 (short) 21071 (shirt) 21044 (bermuda) 80wtie (TT211)