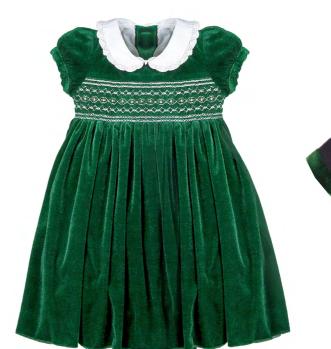

It is throughout this winter walk that we have built our collection.

Inspired by this autumn/winter color palette, for girls, we designed sumptuous dresses; for boys, there are impeccably cut suits. **The indispensable Hermes red velvet is mixed with gray and saffron.** We also venture this season into large, **romantic prints** in cobalt blue and coral digital print, velvet with a paisley print and **sequined tulle** for a touch of magic.

## BIRD SONG

21001 21091 (blouse) 21004 21003 (bloomer)

21093 (blouse) 21002 (skirt)

21005

21009

21010

Headband TC210 TC211

21011