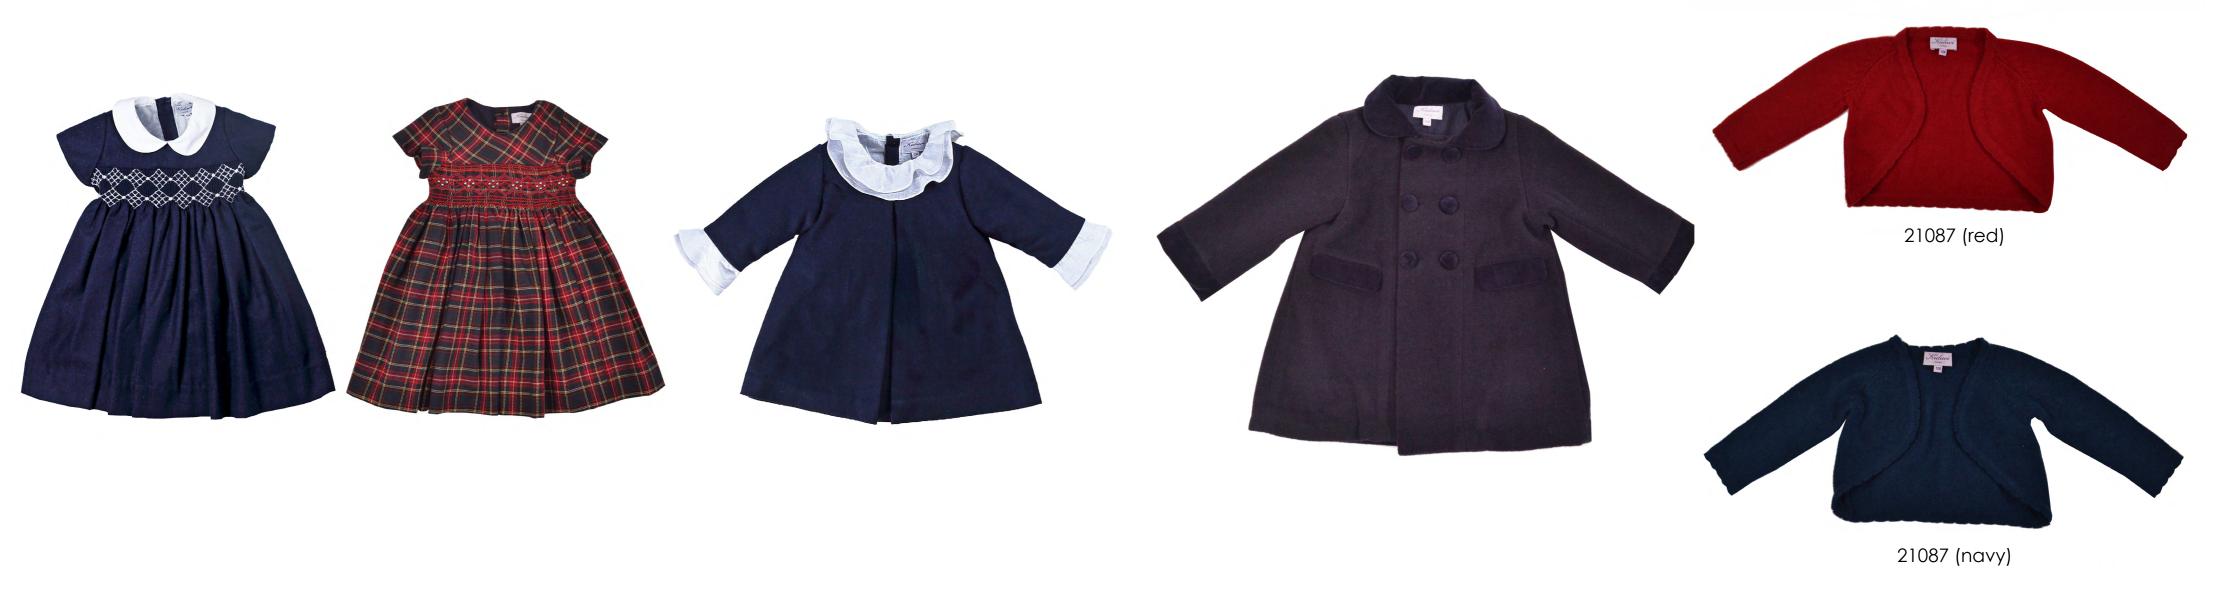

21008

21087 (grey)

21096 (shirt) 21012 (bolero) 21013 (skirt)

21092 (blouse) 21013 (skirt)

21017 (blouse) 21016 (bloomer)

21030 21042 21045 (jacket) 21086 21071 (shirt) 21079 (short) 21071 (shirt) 21044 (bermuda) 80wtie (TT211)

21048 21043 21047 21084

21061 21032 21062 21034 (set) 21060 21077 (shirt) 21066 (dungarees) Bowtie (navy)

21095

21058 (shirt) 21057 (dungarees) Bowtie (navy)

21071 (shirt) 21076 (dungarees)

21059 (set)

21085 21049 21014 21051

21096 (blouse) 21050 (skirt)

21054

21055

21052(bermuda) 21053(jacket) 21046(gilet) 21041(shirt)

21071 (shirt) 21080 (short) Bowtie (TT212)

21019 21022 21020 (blouse) 21023 21024 (blouse) 21024 (skirt)

21071 (shirt) 21075 (dungarees)