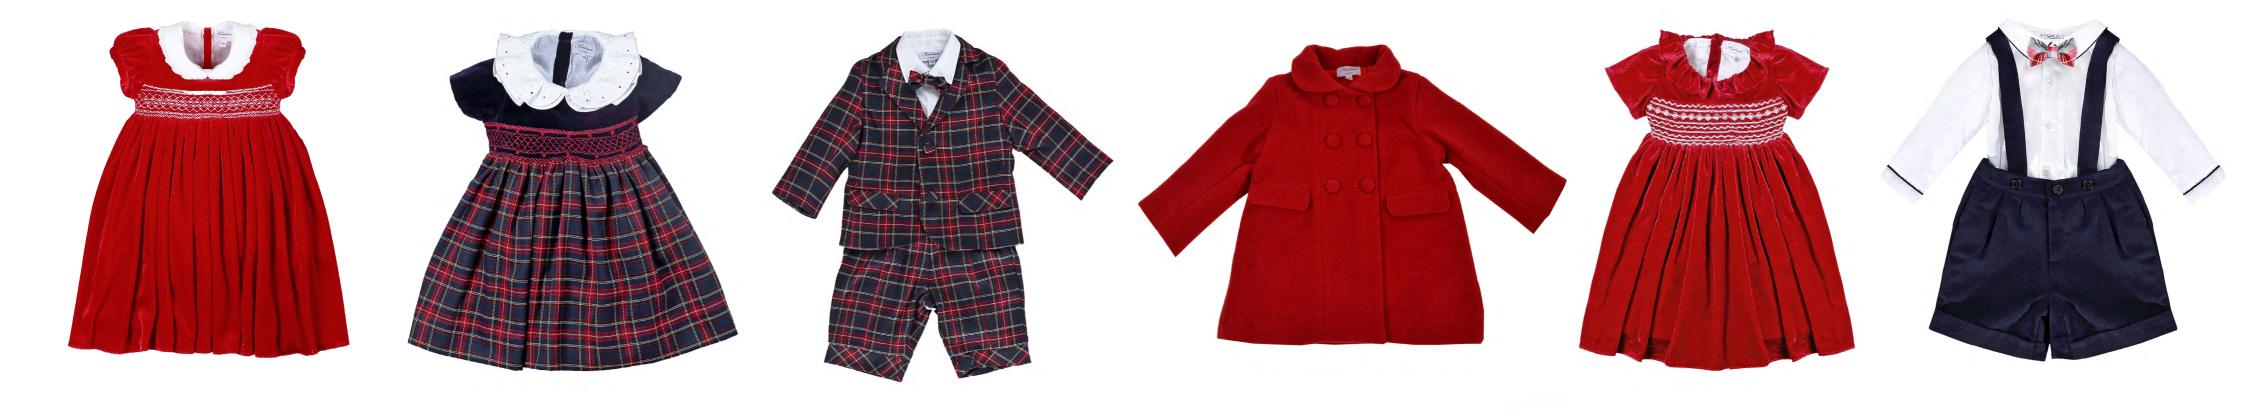

It is throughout this winter walk that we have built our collection.

Inspired by this autumn/winter color palette, for girls, we designed sumptuous dresses; for boys, there are impeccably cut suits. **The indispensable Hermes red velvet is mixed with gray and saffron.** We also venture this season into large, **romantic prints** in cobalt blue and coral digital print, velvet with a paisley print and **sequined tulle** for a touch of magic.

21008

21087 (grey)

21096 (shirt) 21012 (bolero) 21013 (skirt)

21092 (blouse) 21013 (skirt)

21017 (blouse) 21016 (bloomer)

21030 21042 21045 (jacket) 21086 21071 (shirt) 21079 (short) 21071 (shirt) 21044 (bermuda) 80wtie (TT211)

21048 21043 21047 21084

21061 21032 21062 21034 (set) 21060 21077 (shirt) 21066 (dungarees) Bowtie (navy)

21095

21058 (shirt) 21057 (dungarees) Bowtie (navy)

21071 (shirt) 21076 (dungarees)

21059 (set)

21085 21049 21014 21051

21096 (blouse) 21050 (skirt)

21054

21055

21052(bermuda) 21053(jacket) 21046(gilet) 21041(shirt)

21071 (shirt) 21080 (short) Bowtie (TT212)

21019 21022 21020 (blouse) 21023 21024 (blouse) 21024 (skirt)

21071 (shirt) 21075 (dungarees)