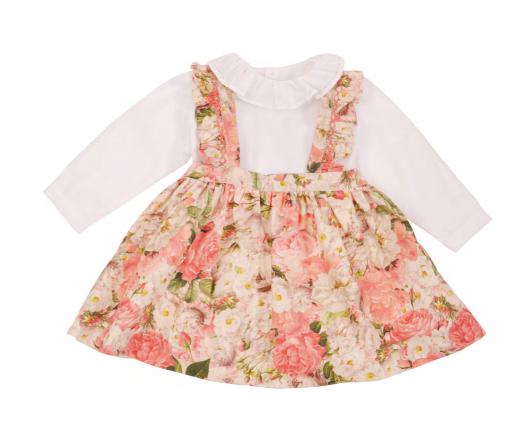

In counterpoint, a nude pink and vintage palette with pearl gray gives the collection a soft touch.

Gold and bronze buttons give the collection a chic finish.

Come take this walk with us:)

21096 (blouse) 21050 (skirt)

21054

21055

21052(bermuda) 21053(jacket) 21046(gilet) 21041(shirt)

21071 (shirt) 21080 (short) Bowtie (TT212)

21019 21022 21020 (blouse) 21023 21024 (blouse) 21024 (skirt)

21071 (shirt) 21075 (dungarees)