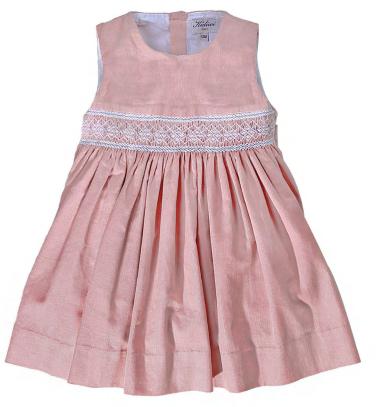

## BIRD SONG

21001 21091 (blouse) 21004 21003 (bloomer)

21093 (blouse) 21002 (skirt)

21005

21009

21010

Headband TC210 TC211

21011