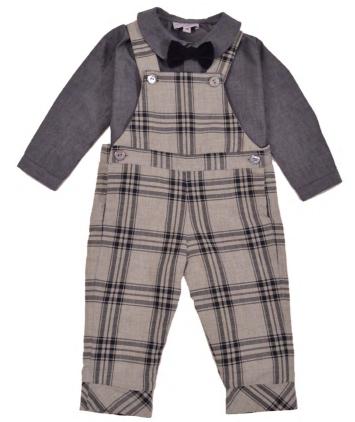

21008

21087 (grey)

21096 (shirt) 21012 (bolero) 21013 (skirt)

21092 (blouse) 21013 (skirt)

21017 (blouse) 21016 (bloomer)

21030 21042 21045 (jacket) 21086 21071 (shirt) 21079 (short) 21071 (shirt) 21044 (bermuda) 80wtie (TT211)

21048 21043 21047 21084

21061 21032 21062 21034 (set) 21060 21077 (shirt) 21066 (dungarees) Bowtie (navy)

21095

21058 (shirt) 21057 (dungarees) Bowtie (navy)

21071 (shirt) 21076 (dungarees)

21059 (set)

21085 21049 21014 21051