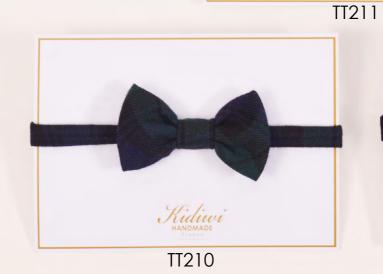

## **ACCESSORIES**\*

Headbands in velvet:

TV215 (red)

TV217 (mustard)

TV219 (navy)

TV214 (green)

\* create yours!
you can pick
whatever fabric
from our collection

Headbands in Tartan : TT212 (navy/red tartan) TT211 (grey tartan) TT210 (blackwatch)