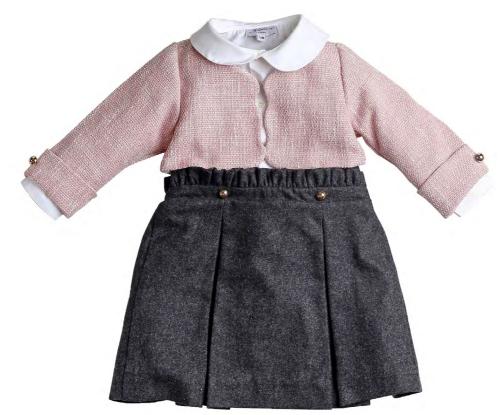

21096 (blouse) 21050 (skirt)

21054

21055

21052(bermuda) 21053(jacket) 21046(gilet) 21041(shirt)

21071 (shirt) 21080 (short) Bowtie (TT212)

21019 21022 21020 (blouse) 21023 21024 (blouse) 21024 (skirt)

21071 (shirt) 21075 (dungarees)

21074 (shirt) 21066 (dungarees) Bowtie (navy)