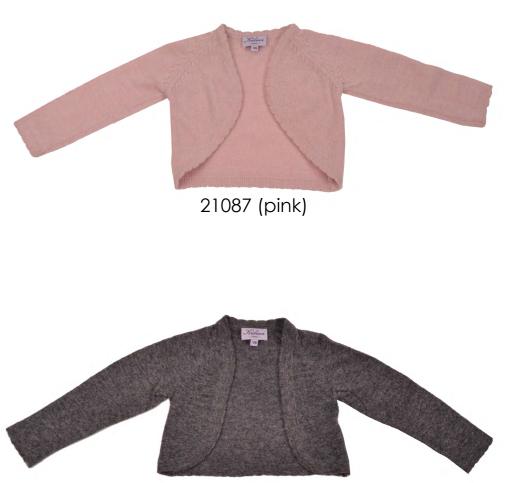

21008

21087 (grey)

21096 (shirt) 21012 (bolero) 21013 (skirt)

21092 (blouse) 21013 (skirt)

21017 (blouse) 21016 (bloomer)

21030 21042 21045 (jacket) 21086 21071 (shirt) 21079 (short) 21071 (shirt) 21044 (bermuda) 80wtie (TT211)