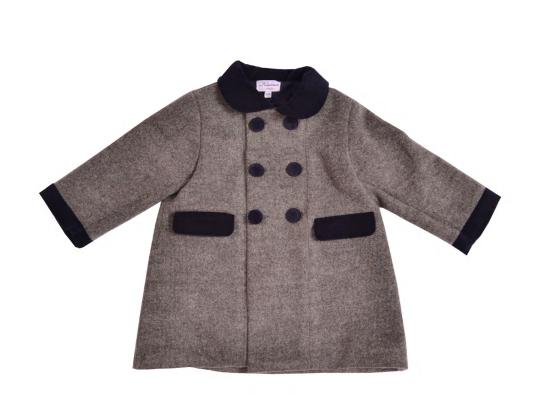

# FROM THE TREETOPS

21035 21036 21090 21031 21033 21083

21081 (set)

21071 (shirt) 21037 (dungarees)

21038(bermuda) 21039(jacket) 21070 (gilet) 21041 (shirt)

21093 (blouse) 21026 (skirt)

21065 (shirt) 21066 (dungarees) Bowtie (navy)

21064

21063

21056

21097

21068 (jacket) 21069 (gilet) 21067 (bermuda) 21071 (shirt)