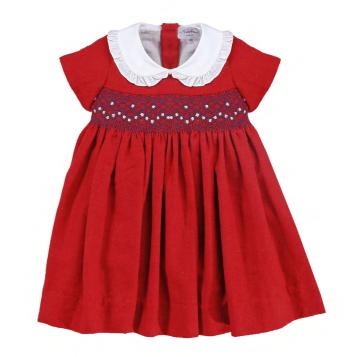

It is throughout this winter walk that we have built our collection.

Inspired by this autumn/winter color palette, for girls, we designed sumptuous dresses; for boys, there are impeccably cut suits. **The indispensable Hermes red velvet is mixed with gray and saffron.** We also venture this season into large, **romantic prints** in cobalt blue and coral digital print, velvet with a paisley print and **sequined tulle** for a touch of magic.

## BIRD SONG

21001 21091 (blouse) 21004 21003 (bloomer)

21093 (blouse) 21002 (skirt)

21005

21009

21010

Headband TC210 TC211

21011

21008

21087 (grey)

21096 (shirt) 21012 (bolero) 21013 (skirt)

21092 (blouse) 21013 (skirt)

21017 (blouse) 21016 (bloomer)

21030 21042 21045 (jacket) 21086 21071 (shirt) 21079 (short) 21071 (shirt) 21044 (bermuda) 80wtie (TT211)