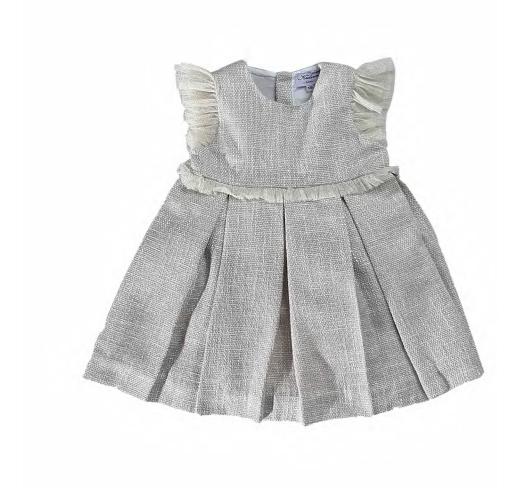

21048 21043 21047 21084

21061 21032 21062 21034 (set) 21060 21077 (shirt) 21066 (dungarees) Bowtie (navy)

21095

21058 (shirt) 21057 (dungarees) Bowtie (navy)

21071 (shirt) 21076 (dungarees)

21059 (set)

21085 21049 21014 21051

21096 (blouse) 21050 (skirt)

21054

21055

21052(bermuda) 21053(jacket) 21046(gilet) 21041(shirt)

21071 (shirt) 21080 (short) Bowtie (TT212)

21019 21022 21020 (blouse) 21023 21024 (blouse) 21024 (skirt)

21071 (shirt) 21075 (dungarees)