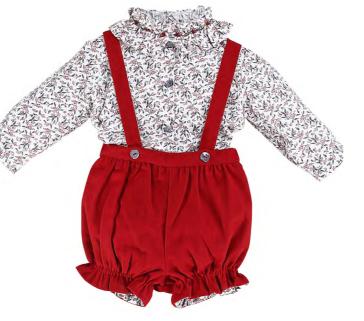

## BIRD SONG

21001 21091 (blouse) 21004 21003 (bloomer)

21093 (blouse) 21002 (skirt)

21005

21009

21010

Headband TC210 TC211

21011