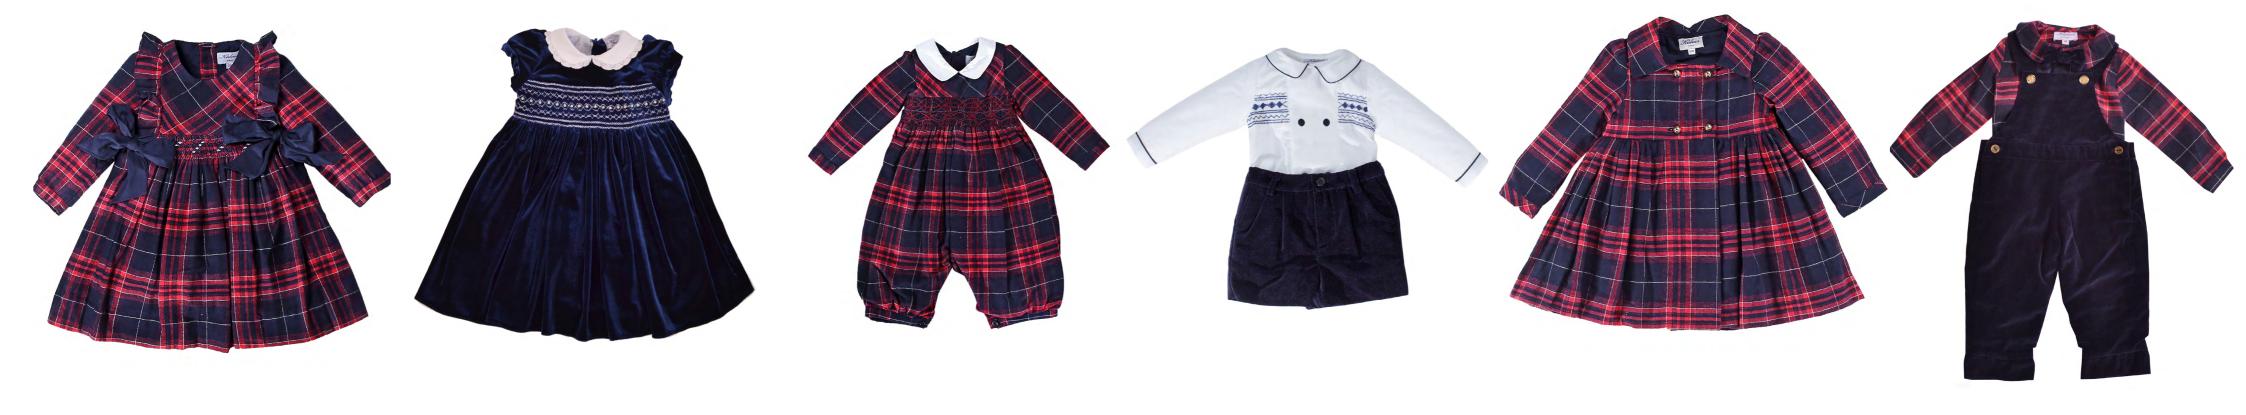

## BIRD SONG

21001 21091 (blouse) 21004 21003 (bloomer)

21093 (blouse) 21002 (skirt)

21005

21009

21010

Headband TC210 TC211

21011

21008

21087 (grey)

21096 (shirt) 21012 (bolero) 21013 (skirt)

21092 (blouse) 21013 (skirt)

21017 (blouse) 21016 (bloomer)

21030 21042 21045 (jacket) 21086 21071 (shirt) 21079 (short) 21071 (shirt) 21044 (bermuda) 80wtie (TT211)

21048 21043 21047 21084

21061 21032 21062 21034 (set) 21060 21077 (shirt) 21066 (dungarees) Bowtie (navy)

21095

21058 (shirt) 21057 (dungarees) Bowtie (navy)

21071 (shirt) 21076 (dungarees)

21059 (set)

21085 21049 21014 21051

21096 (blouse) 21050 (skirt)

21054

21055

21052(bermuda) 21053(jacket) 21046(gilet) 21041(shirt)

21071 (shirt) 21080 (short) Bowtie (TT212)

21019 21022 21020 (blouse) 21023 21024 (blouse) 21024 (skirt)

21071 (shirt) 21075 (dungarees)

21074 (shirt) 21066 (dungarees) Bowtie (navy)