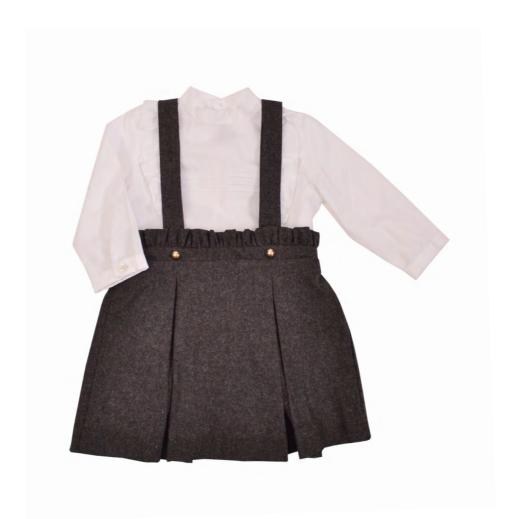

21008

21087 (grey)

21096 (shirt) 21012 (bolero) 21013 (skirt)

21092 (blouse) 21013 (skirt)

21017 (blouse) 21016 (bloomer)

21030 21042 21045 (jacket) 21086 21071 (shirt) 21079 (short) 21071 (shirt) 21044 (bermuda) 80wtie (TT211)