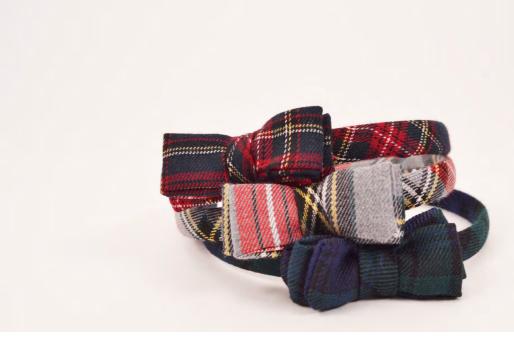

## **ACCESSORIES**\*

Headbands in velvet:

TV215 (red)

TV217 (mustard)

TV219 (navy)

TV214 (green)

\* create yours!
you can pick
whatever fabric
from our collection

Headbands in Tartan : TT212 (navy/red tartan) TT211 (grey tartan) TT210 (blackwatch)