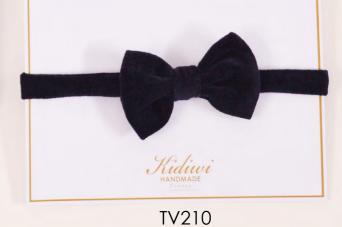

## **ACCESSORIES**\*

Headbands in velvet:

TV215 (red)

TV217 (mustard)

TV219 (navy)

TV214 (green)

\* create yours!
you can pick
whatever fabric
from our collection

Headbands in Tartan : TT212 (navy/red tartan) TT211 (grey tartan) TT210 (blackwatch)