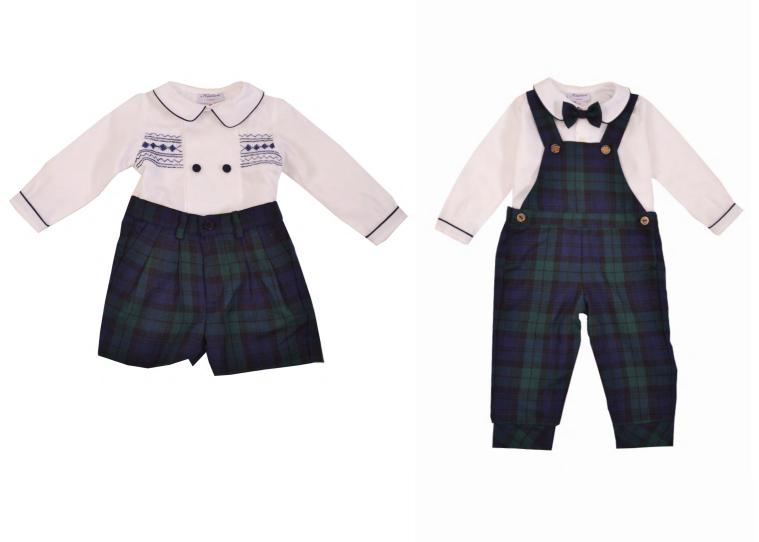

It is throughout this winter walk that we have built our collection.

Inspired by this autumn/winter color palette, for girls, we designed sumptuous dresses; for boys, there are impeccably cut suits. **The indispensable Hermes red velvet is mixed with gray and saffron.** We also venture this season into large, **romantic prints** in cobalt blue and coral digital print, velvet with a paisley print and **sequined tulle** for a touch of magic.

21008

21087 (grey)

21096 (shirt) 21012 (bolero) 21013 (skirt)

21092 (blouse) 21013 (skirt)

21017 (blouse) 21016 (bloomer)

21030 21042 21045 (jacket) 21086 21071 (shirt) 21079 (short) 21071 (shirt) 21044 (bermuda) 80wtie (TT211)