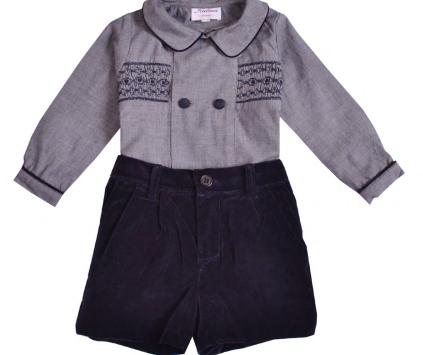

21008

21087 (grey)

21096 (shirt) 21012 (bolero) 21013 (skirt)

21092 (blouse) 21013 (skirt)

21017 (blouse) 21016 (bloomer)

21030 21042 21045 (jacket) 21086 21071 (shirt) 21079 (short) 21071 (shirt) 21044 (bermuda) 80wtie (TT211)