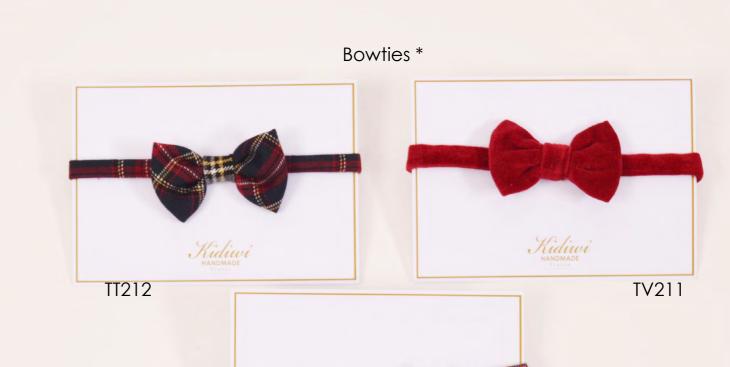

21008

21087 (grey)

21096 (shirt) 21012 (bolero) 21013 (skirt)

21092 (blouse) 21013 (skirt)

21017 (blouse) 21016 (bloomer)

21030 21042 21045 (jacket) 21086 21071 (shirt) 21079 (short) 21071 (shirt) 21044 (bermuda) 80wtie (TT211)

21096 (blouse) 21050 (skirt)

21054

21055

21052(bermuda) 21053(jacket) 21046(gilet) 21041(shirt)

21071 (shirt) 21080 (short) Bowtie (TT212)

21019 21022 21020 (blouse) 21023 21024 (blouse) 21024 (skirt)

21071 (shirt) 21075 (dungarees)