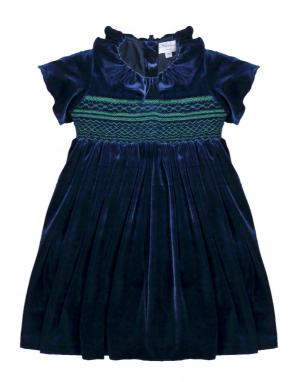

It is throughout this winter walk that we have built our collection.

Inspired by this autumn/winter color palette, for girls, we designed sumptuous dresses; for boys, there are impeccably cut suits. **The indispensable Hermes red velvet is mixed with gray and saffron.** We also venture this season into large, **romantic prints** in cobalt blue and coral digital print, velvet with a paisley print and **sequined tulle** for a touch of magic.

## BIRD SONG

21001 21091 (blouse) 21004 21003 (bloomer)

21093 (blouse) 21002 (skirt)

21005

21009

21010

Headband TC210 TC211

21011