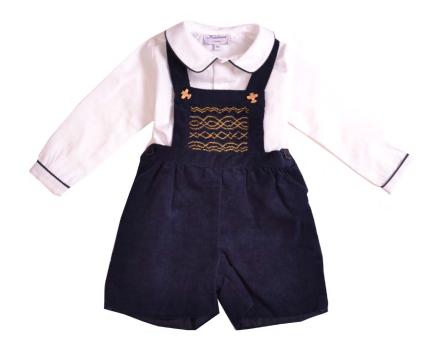

It is throughout this winter walk that we have built our collection.

Inspired by this autumn/winter color palette, for girls, we designed sumptuous dresses; for boys, there are impeccably cut suits. **The indispensable Hermes red velvet is mixed with gray and saffron.** We also venture this season into large, **romantic prints** in cobalt blue and coral digital print, velvet with a paisley print and **sequined tulle** for a touch of magic.

In counterpoint, a nude pink and vintage palette with pearl gray gives the collection a soft touch.

Gold and bronze buttons give the collection a chic finish.

Come take this walk with us:)