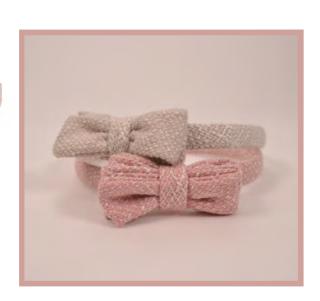

## **ACCESSORIES**\*

Headbands in velvet:

TV215 (red)

TV217 (mustard)

TV219 (navy)

TV214 (green)

\* create yours!
you can pick
whatever fabric
from our collection

Headbands in Tartan : TT212 (navy/red tartan) TT211 (grey tartan) TT210 (blackwatch)