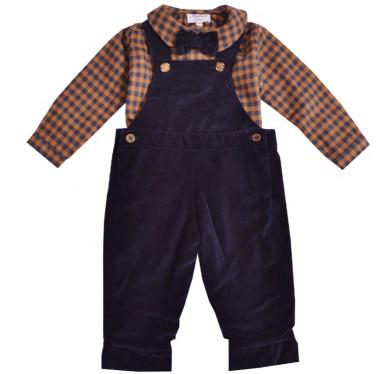

It is throughout this winter walk that we have built our collection.

Inspired by this autumn/winter color palette, for girls, we designed sumptuous dresses; for boys, there are impeccably cut suits. **The indispensable Hermes red velvet is mixed with gray and saffron.** We also venture this season into large, **romantic prints** in cobalt blue and coral digital print, velvet with a paisley print and **sequined tulle** for a touch of magic.

In counterpoint, a nude pink and vintage palette with pearl gray gives the collection a soft touch.

Gold and bronze buttons give the collection a chic finish.

Come take this walk with us:)