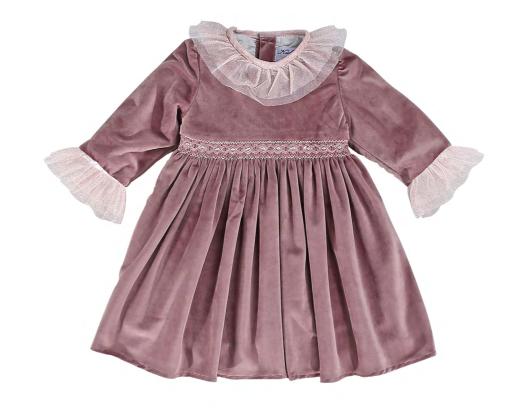

## BIRD SONG

21001 21091 (blouse) 21004 21003 (bloomer)

21093 (blouse) 21002 (skirt)

21005

21009

21010

Headband TC210 TC211

21011

21008

21087 (grey)

21096 (shirt) 21012 (bolero) 21013 (skirt)

21092 (blouse) 21013 (skirt)

21017 (blouse) 21016 (bloomer)

21030 21042 21045 (jacket) 21086 21071 (shirt) 21079 (short) 21071 (shirt) 21044 (bermuda) 80wtie (TT211)