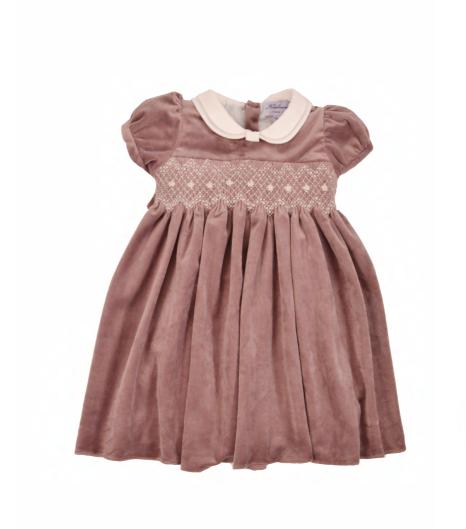

21048 21043 21047 21084

21061 21032 21062 21034 (set) 21060 21077 (shirt) 21066 (dungarees) Bowtie (navy)

21095

21058 (shirt) 21057 (dungarees) Bowtie (navy)

21071 (shirt) 21076 (dungarees)

21059 (set)

21085 21049 21014 21051

21096 (blouse) 21050 (skirt)

21054

21055

21052(bermuda) 21053(jacket) 21046(gilet) 21041(shirt)

21071 (shirt) 21080 (short) Bowtie (TT212)

21019 21022 21020 (blouse) 21023 21024 (blouse) 21024 (skirt)

21071 (shirt) 21075 (dungarees)